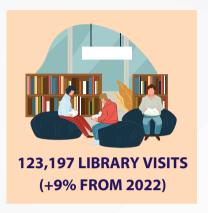

| \$922<br><b>\$2,386,006</b>     | \$660,813                    | \$3,046,819                                                                                                    |  |

## **HIGHLIGHTS**





















# LET THE NUMBERS TELL THE STORY!









76,118 WEBSITE VISITORS (+79% FROM 2022)



507 PROGRAMS &
OUTREACH EVENTS
OFFERED
(+138 FROM 2022)



216,693 PHYSICAL ITEMS CIRCULATED (+2% FROM 2022)



10,764 DATABASES ACCESSED (-4% FROM 2022)



15,485 PROGRAM ATTENDEES (+21% FROM 2022)



52,764 DIGITAL ITEMS
CIRCULATED
(+24% FROM 2022)

ENGAGE. INSPIRE. EQUIP.

# COMMUNITIES Strong



#### **Library District Population and Cardholdership**



#### We are so grateful for our 2023 community partnerships!

- 5 Healthy Towns Foundation
- Adult Learners Institute
- American Red Cross
- Astral Road Media
- Ballet Chelsea
- Brio Living Services/Chelsea Retirement Community
- Chelsea Area Friends for Recreation
- Chelsea Area Garden Club
- Chelsea ATA Martial Arts
- Chelsea Area Chamber of Commerce
- Chelsea Children's Cooperative Pr