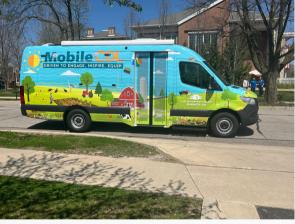

2023 was a memorable year! Mobee—our outreach vehicle—was put into service. Mobee expands access to the library's materials, staff, technology, and service. During its stops, visitors may browse the collection, check out items, get a library card, access the internet, and get answers to questions. Mobee is a bright reminder of the good public libraries can do as it travels the streets and roads of our community.

Physical Access • Remote Access • Access to Shared Resources
Access to the World • Mutual Access through Partnerships • Feeling Welcome

We wrapped up our strategic plan with the most significant expansion of library access. Mobile CDL, our library outreach vehicle, was introduced to extend library services beyond the walls of the building. The mission of Mobile CDL is to provide quality library service to residents in the CDL service area by reducing barriers due to geography and/or circumstance. CDL accepted delivery in April, 2023 and spent summer training staff, stocking the vehicle, and participating in numerous ribbon cutting and introductory events. Our pilot schedule began in September with fifteen monthly stops throughout our service district.