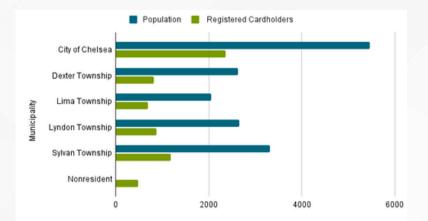

#### **ABOUT US**

Chelsea District Library (CDL) is a notfor-profit organization whose mission is to Engage, Inspire, and Equip through evolving services and resources. CDL currently serves 16,126 residents in the Chelsea library district—City of Chelsea, Lyndon and Sylvan Townships, and the portions of Lima and Dexter Townships outside the Dexter School District.